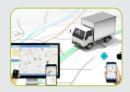

#### TRACKING SYSTEM

- GPS Vehicle Tracking System with fuel, Temp., AC, Ignition Reports
- Employee Tracking System
- Asset Tracking system
- Indoor Plant Navigation & Tracking System