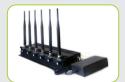

## **MOBILE JAMMER**

- Network Jammer
- 2G Network Jammer
- **9** 3G Network Jammer
- **9** 4G Network Jammer
- Pocket Jammer
- **GSM Network Jammer**