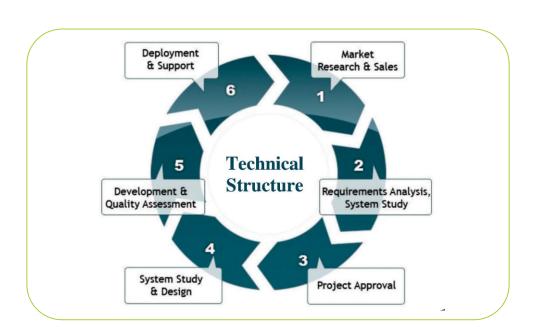

#### WIT:

Group of Technical professional working on different technologies, examine latest products, make it available for customers. Technocrafts people, directly in touch with manufactures, working on latest technology products, study on inputs given by TAG team and try to fulfill all requirement of customer.

#### TAG:

Group of Professional directly in touch with end customer, Working on customer demands, passed same to into to WIT team, Responsible for selling, implementing and services products. Combination of WIT and TAG team makes WITTAG where both groups working together to achieve common goal that is customer TRUST and RELIABLITY. Our VISION is to be highly qualified and high performance company in service field.