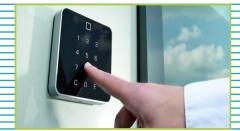

#### **ACCESS CONTROL SYSTEM**

- Stand Alone & Centralized Access Control System
- Biometric/ Face/ Pam recognized System
- RFID/ Mifare/ UHF cards Base System
- Bluetooth/WIFI Base Access Control System
- Cloud Base Access System